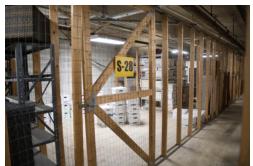

- · Owner managed
- 24-hour secured access
- Freight elevator

- Easy access
- Conditioned space
- Abundent on-site parking

## **BUILDING SUMMARY**

| Size: | 95- 450 SF    |
|-------|---------------|
| Cost: | \$10.50/SF/YR |

| Lily Gioioso Fulco | (O) 410.828.4714   |
|--------------------|--------------------|
| (C) 410.458.2750   | (E) lily@midap.com |