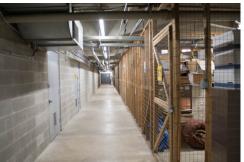

- · Owner managed
- 24-hour secured access
- Freight elevator

- Easy access
- Conditioned space
- Abundent on-site parking

## **BUILDING SUMMARY**

| Size: | 95- 450 SF    |
|-------|---------------|
| Cost: | \$10.50/SF/YR |

| Lily Gioioso Fulco | (O) 410.828.4714   |
|--------------------|--------------------|
| (C) 410.458.2750   | (E) lily@midap.com |