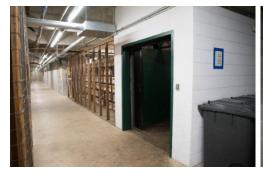

- · Owner managed
- 24-hour secured access
- Freight elevator

- Easy access
- Conditioned space
- Abundent on-site parking

## **BUILDING SUMMARY**

| Size: | 95- 450 SF    |
|-------|---------------|
| Cost: | \$10.50/SF/YR |

| Lily Gioioso Fulco | (O) 410.828.4714   |
|--------------------|--------------------|
| (C) 410.458.2750   | (E) lily@midap.com |