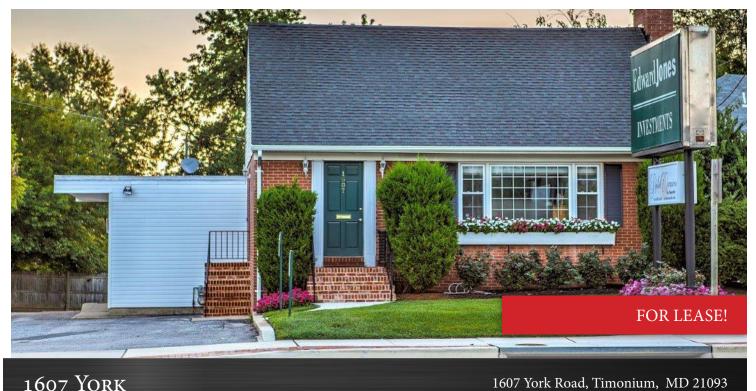

## 1607 York

## OFFICE SPACE AVAILABLE FOR LEASE

- Owner managed
- All suites have private entrances, in suite Beautiful exterior courtyard restrooms, and central HVAC
- Walking distance to resteraunts, shopping and entertainment
- High visibility: over 34,000 cars per day
- Free on-site parking
- New landscaping

## **BUILDING SUMMARY**

| 2,552 SF       |
|----------------|
| 1984           |
| В              |
| 4.7/1,000SF    |
| Office/ Retail |
| Negotiable     |
|                |

| Lily Gioioso Fulco | (O) 410.828.4714   |                            |
|--------------------|--------------------|----------------------------|
| (C) 410.458.2750   | (E) lily@midap.com | MID-ATLANTIC<br>Properties |