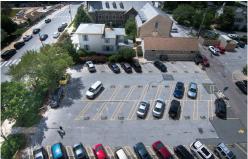

## PARKING AVAILABLE

Available parking throughout the North West side of Towson. Reserved and unreserved spaces available on surface lots, as well as in the Allegeheny Parking Facility.

Contact us today with any and all Towson parking needs.

## AVAILABLE PARKING

| Size:                       | 600 Spaces Available |
|-----------------------------|----------------------|
| Unreserved:                 | \$105.00/month       |
| Reserved:                   | \$135.00             |
| Restricted Access (8PM - 8A | M) \$65.00/month     |