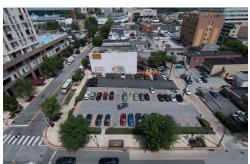

## PARKING AVAILABLE

Available parking throughout the North West side of Towson. Reserved and unreserved spaces available on surface lots, as well as in the Allegeheny Parking Facility.

Contact us today with any and all Towson parking needs.

## AVAILABLE PARKING

| Size:                       | 600 Spaces Available |
|-----------------------------|----------------------|
| Unreserved:                 | \$105.00/month       |
| Reserved:                   | \$135.00             |
| Restricted Access (8PM - 8A | M) \$65.00/month     |